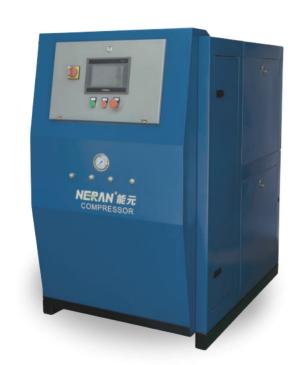

# NRX680/720/810 Series Stationary Automatic Compressor

## **Product Introduction**

This series is a stationary, automatic and silent air compressor, which has fully enclosed structure and low noise. It's applicable for use in firefighting, diving, chemical, mining, rescue, etc. This series is driven by three-phase motor.

### **Features**

- Air quality conforms to EN12021
- · CE, CCS, ISO9001 certificates
- · 4 stage compression design
- · Cooling method: air cooling
- · Lubrication method: oil pump
- · PLC intelligent control
- Functions:emergency switch, automatic start, automatic stop, automatic condensate drain,low oil level protection, phase sequence protection, filter expiration reminder,etc

### **Product Details**

Compressor block PLC control panel

NINGBO NERAN MACHINERY CO.,LTD.