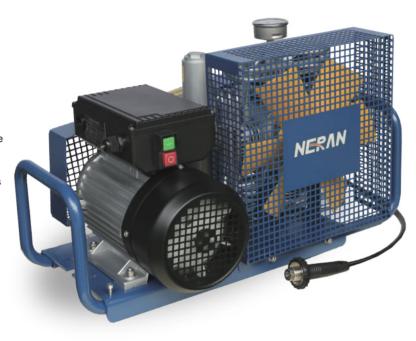

# **NRX100 Series Portable Breathing Air Compressor**

### **Product Introduction**

NRX100 Series is a portable breathing air compressor. It has compact structure, light weight and high reliability. This series is widely used in firefighting, diving, paintball shooting, rescue, etc. The models are available with three-phase motor, single-phase motor or petrol engine, which can meet different application needs.

#### **Technical Data**

| Model                 | NRX-100IS              | NRX-100I              | NRX-100IG                    |
|-----------------------|------------------------|-----------------------|------------------------------|
| Charging rate (L/min) | 100                    | 100                   | 100                          |
| Max. pressure (bar)   | 225/330                | 225/330               | 225 / 330                    |
| Number of stages      | 4                      | 4                     | 4                            |
| Drive                 | Single-phase 220V,50HZ | Three-phase 380V,50HZ | Honda 4-stroke Petrol engine |
| Speed (rpm)           | 2300                   | 2300                  | 2300                         |
| Power (kw)            | 2.2                    | 3                     | 3                            |
| Horse (hp)            | 3                      | 3                     | 4                            |
| Weight (kg)           | 45                     | 48                    | 43                           |
| Dimension (mm)        | 685*360*390            | 685*360*390           | 685*360*390                  |
| Air supply interface  | G5/8"                  | G5/8"                 | G5/8"                        |