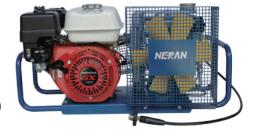

#### **Technical Data**

| Model                 | NRX-100IS              | NRX-100I              | NRX-100IG                    |
|-----------------------|------------------------|-----------------------|------------------------------|
| Charging rate (L/min) | 100                    | 100                   | 100                          |
| Max. pressure (bar)   | 225/330                | 225/330               | 225 / 330                    |
| Number of stages      | 4                      | 4                     | 4                            |
| Drive                 | Single-phase 220V,50HZ | Three-phase 380V,50HZ | Honda 4-stroke Petrol engine |
| Speed (rpm)           | 2300                   | 2300                  | 2300                         |
| Power (kw)            | 2.2                    | 3                     | 3                            |
| Horse (hp)            | 3                      | 3                     | 4                            |
| Weight (kg)           | 45                     | 48                    | 43                           |
| Dimension (mm)        | 685*360*390            | 685*360*390           | 685*360*390                  |
| Air supply interface  | G5/8"                  | G5/8"                 | G5/8"                        |

## **Optional models**

NRX-100IS NRX-100I NRW-100IG

NINGBO NERAN MACHINERY CO.,LTD.

NINGBO NERAN MACHINERY CO.,LTD.