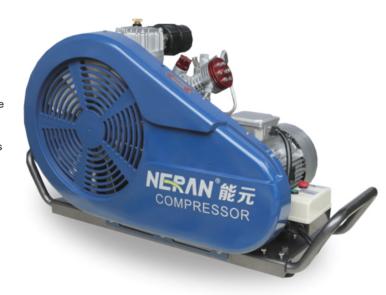

# NRW200Y/265Y/300Y Series Air Compressor

#### **Product Introduction**

NRW200Y/265Y/300Y series air compressors adopt oil pump lubrication. It has stable performance and compact design structure. The standard configuration includes two filling hoses and two filling valves, which can simultaneously inflate two cylinders to improve efficiency. It's applicable for use in firefighting, diving, chemical, rescue, etc. This series is driven by three-phase motor.

#### **Features**

- Air quality conforms to EN12021
- · CE, CCS, ISO9001 certificates
- 3 stage compression design
- · The motor has overload, overheating and low voltage
- Providing 225 Bar/330 Bar filling pressure for options
- · Lubrication method: oil pump
- · Cooling method: air cooling
- · Manual stop is standard
- · Automatic stop is optional
- · Automatic condensate drain is optional

#### **Technical Data**

| Model                 | NRW200Y               | NRW265Y               | NRW300Y               |
|-----------------------|-----------------------|-----------------------|-----------------------|
| Charging rate (L/min) | 200                   | 265                   | 300                   |
| Max. pressure (bar)   | 225/330               | 225/330               | 225 / 330             |
| Number of stages      | 3                     | 3                     | 3                     |
| Drive                 | Three-phase 380V,50HZ | Three-phase 380V,50HZ | Three-phase 380V,50HZ |
| Speed (rpm)           | 1180                  | 1380                  | 1600                  |
| Power (kw)            | 4.0                   | 5.5                   | 5.5                   |
| Horse (hp)            | 5.5                   | 7.5                   | 7.5                   |
| Weight (kg)           | 120                   | 120                   | 120                   |
| Dimension (mm)        | 1070*550*591          | 1070*550*591          | 1070*550*591          |
| Air supply interface  | G5/8"                 | G5/8"                 | G5/8"                 |