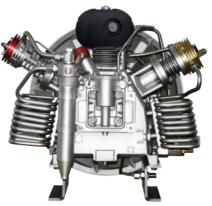

#### **Product Introduction**

NRW200Y/265Y/300Y series air compressors adopt oil pump lubrication. It has stable performance and compact design structure. The standard configuration includes two filling hoses and two filling valves, which can simultaneously inflate two cylinders to improve efficiency. It's applicable for use in firefighting, diving, chemical, rescue, etc. This series is driven by three-phase motor.

#### **Features**

- Air quality conforms to EN12021
- · CE, CCS, ISO9001 certificates
- 3 stage compression design
- · The motor has overload, overheating and low voltage
- Providing 225 Bar/330 Bar filling pressure for options
- · Lubrication method: oil pump
- · Cooling method: air cooling
- · Manual stop is standard
- · Automatic stop is optional
- · Automatic condensate drain is optional