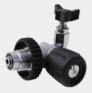

# **Product Details**

Compressor block

Lubricating oil 2L

Filling valve 2PCS

Honda 4-stroke petrol engine