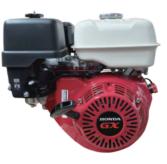

# **Product Details**

Compressor block

Lubricating oil 2L

Filling valve 2PCS

Honda 4-stroke petrol engine