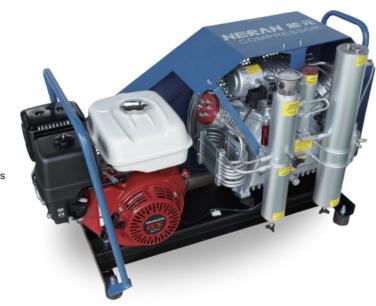

### **Product Introduction**

NRW200-GG/265-GG/300-GG series air compressor has relatively light weight and small size which allows mobility and portability. It's equipped with two filling hoses and two filling valves, which can simultaneously inflate two cylinders to improve efficiency. It's applicable for use in firefighting, diving, chemical, mining, rescue, etc. This series can be driven by three-phase motor or gasoline engine to meet different application needs.

# **Product Details**

Compressor block

Lubricating oil 2L

Filling valve 2PCS

Honda 4-stroke petrol engine