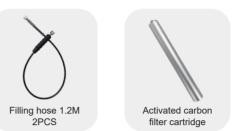

| 1300                         | 1650                         | 1800                         |
| Power (kw)            | 5.1                          | 5.1                          | 5.1                          |
| Horse (hp)            | 7                            | 7                            | 7                            |
| Weight (kg)           | 115                          | 115                          | 115                          |
| Dimension (mm)        | 950*480*650                  | 950*480*650                  | 950*480*650                  |
| Air supply interface  | G5/8"                        | G5/8"                        | G5/8"                        |

Note: Motors with different voltages of 50HZ or 60HZ can be customized.

## **Standard Configuration**





# **Optional Configuration**



# **Product Details**



Compressor block







Lubricating oil 2L



Filling valve 2PCS



Honda 4-stroke petrol engine