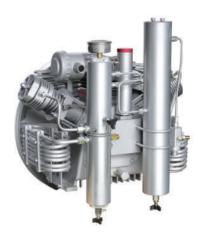

# **Product Details**

Compressor block

Lubricating oil 2L

Filling valve 2PCS

Honda 4-stroke petrol engine