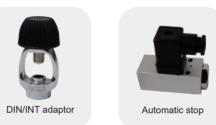

### **Features**

- Air quality confoms to EN12021
- · CE, CCS, ISO9001 certificates
- 3 stage compression design
- Providing 225 Bar/330 Bar filling pressure for options
- · Cooling method: air cooling
- Automatic stop is optional

# **Optional Configuration**