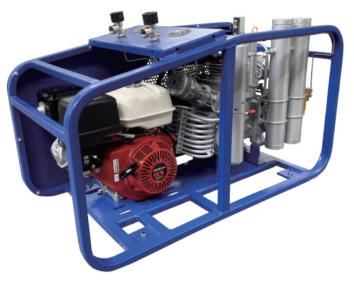

#### **Product Introduction**

This series air compressor adopts compact frame structure design. This series is widely used in firefighting, diving, chemical, mining, etc. The models are available with three-phase motor, single-phase motor or petrol engine, which can meet different application needs.

### **Features**

- Air quality conforms to EN12021
- CE, CCS, ISO9001 certificates
- 3 stage compression design, 2nd and 3rd stage oil-water separation
- Cooling method: air cooling
- Lubrication method: Splash lubrication
- · Final stage double filter cartridges is optional
- · Automatic stop is optional

## **Technical Data**

| Model                 | NRW12-G                      | NRW18-G                      | NRW24-G                      |
|-----------------------|------------------------------|------------------------------|------------------------------|
| Charging rate (L/min) | 200                          | 300                          | 400                          |
| Max. pressure (bar)   | 330                          | 330                          | 330                          |
| Number of stages      | 3                            | 3                            | 3                            |
| Drive                 | Honda 4-stroke Petrol engine | Honda 4-stroke Petrol engine | Honda 4-stroke Petrol engine |
| Speed (rpm)           | 1100                         | 1250                         | 1360                         |
| Power (kw)            | 6.6                          | 9.5                          | 9.5                          |
| Horse (hp)            | 8.9                          | 12.8                         | 12.8                         |
| Weight (kg)           | 160                          | 180                          | 195                          |
| Dimension (mm)        | 1160*600*700                 | 1160*600*700                 | 1160*600*700                 |
| Air supply interface  | G5/8"                        | G5/8"                        | G5/8"                        |

#### Lubricating oil 2L

4 Filling connections

Honda 4-stroke petrol engine