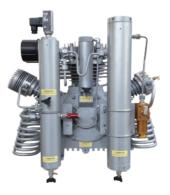

#### **Product Introduction**

This series air compressor adopts compact frame structure design. This series is widely used in firefighting, diving, chemical, mining, etc. The models are available with three-phase motor, single-phase motor or petrol engine, which can meet different application needs.

### **Features**

- Air quality conforms to EN12021
- CE, CCS, ISO9001 certificates
- 3 stage compression design, 2nd and 3rd stage oil-water separation
- Cooling method: air cooling
- Lubrication method: Splash lubrication
- · Final stage double filter cartridges is optional
- · Automatic stop is optional

## **Optional Configuration**

**Standard Configuration** 

**Product Details** 

Compressor block

NERAN®能元

Intake filter