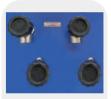

8.9                          | 12.8                         | 12.8                         |
| Weight (kg)           | 160                          | 180                          | 195                          |
| Dimension (mm)        | 1160*600*700                 | 1160*600*700                 | 1160*600*700                 |
| Air supply interface  | G5/8"                        | G5/8"                        | G5/8"                        |

Note: Motors with different voltages of 50HZ or 60HZ can be customized.

# Filling hose 1.2M 2PCS Activated carbon filter cartridge





Filling valve 2PCS

2 Filling connections

## **Optional Configuration**

**Standard Configuration** 









**Product Details** 



Compressor block

NERAN®能元



Intake filter



#### Lubricating oil 2L







4 Filling connections



Honda 4-stroke petrol engine