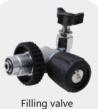

# Filling hose 1.2M 2PCS Activated carbon filter cartridge

Filling valve 2PCS

2 Filling connections