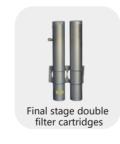

#### **Features**

- · Air quality conforms to EN12021
- · CE, CCS, ISO9001 certificates
- 3 stage compression design, 2nd and 3rd stage oil-water separation
- · Cooling method: air cooling
- · Lubrication method: Splash lubrication
- · Microcomputer intelligent control is optional
- Final stage double filter cartridges is optional
- · Automatic condensate drain is optional
- Functions:emergency switch, automatic start, automatic stop,
  phase sequence protection, filter expiration reminder,etc

# **Optional Configuration**