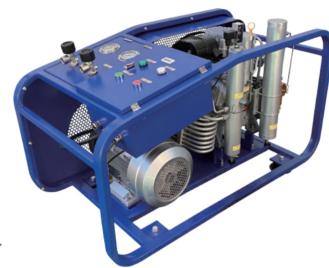

### **Product Introduction**

This series air compressor adopts compact frame structure design and microcomputer intelligent control. It's applicable for use in fire fighting, diving, chemical, mining, rescue, etc. This series can be driven by three-phase motor, single-phase motor or gasoline engine to meet different application needs.

#### **Features**

- · Air quality conforms to EN12021
- · CE, CCS, ISO9001 certificates
- 3 stage compression design, 2nd and 3rd stage oil-water separation
- · Cooling method: air cooling
- · Lubrication method: Splash lubrication
- · Microcomputer intelligent control is optional
- Final stage double filter cartridges is optional
- · Automatic condensate drain is optional
- Functions:emergency switch, automatic start, automatic stop,
  phase sequence protection, filter expiration reminder,etc

### **Product Details**

Mechanical control panel

宁波能元机械有限公司