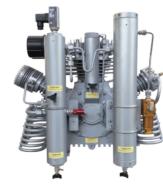

### **Product Introduction**

This series air compressor adopts compact frame structure design and microcomputer intelligent control. It's applicable for use in fire fighting, diving, chemical, mining, rescue, etc. This series can be driven by three-phase motor, single-phase motor or gasoline engine to meet different application needs.

#### **Features**

- · Air quality conforms to EN12021
- · CE, CCS, ISO9001 certificates
- 3 stage compression design, 2nd and 3rd stage oil-water separation
- · Cooling method: air cooling
- · Lubrication method: Splash lubrication
- · Microcomputer intelligent control is optional
- Final stage double filter cartridges is optional
- · Automatic condensate drain is optional
- Functions:emergency switch, automatic start, automatic stop,
  phase sequence protection, filter expiration reminder,etc