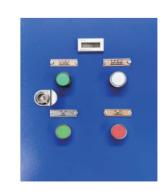

ree-phase 380V,50HZ |
| Speed (rpm)           | 1100                  | 1250                  | 1360                  |
| Power (kw)            | 5.5                   | 7.5                   | 7.5                   |
| Horse (hp)            | 7.5                   | 10                    | 10                    |
| Weight (kg)           | 155                   | 170                   | 190                   |
| Dimension (mm)        | 1160*600*700          | 1160*600*700          | 1160*600*700          |
| Air supply interface  | G5/8"                 | G5/8"                 | G5/8"                 |

Note: Motors with different voltages of 50HZ or 60HZ can be customized.

## **Standard Configuration**













# **Optional Configuration**















### **Product Details**







Mechanical control panel

宁波能元机械有限公司