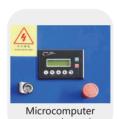

#### **Features**

- · Air quality conforms to EN12021
- · CE, CCS, ISO9001 certificates
- 3 stage compression design, 2nd and 3rd stage oil-water separation
- · Cooling method: air cooling
- · Lubrication method: Splash lubrication
- · Microcomputer intelligent control is optional
- Final stage double filter cartridges is optional
- · Automatic condensate drain is optional
- Functions:emergency switch, automatic start, automatic stop,
  phase sequence protection, filter expiration reminder,etc

# **Optional Configuration**