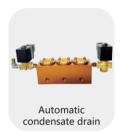

#### **Features**

- · Air quality conforms to EN12021
- · CE, CCS, ISO9001 certificates
- 3 stage compression design, 2nd and 3rd stage oil-water separation
- · Cooling method: air cooling
- · Lubrication method: Splash lubrication
- · Microcomputer intelligent control is optional
- Final stage double filter cartridges is optional
- · Automatic condensate drain is optional
- Functions:emergency switch, automatic start, automatic stop,
  phase sequence protection, filter expiration reminder,etc

# **Optional Configuration**